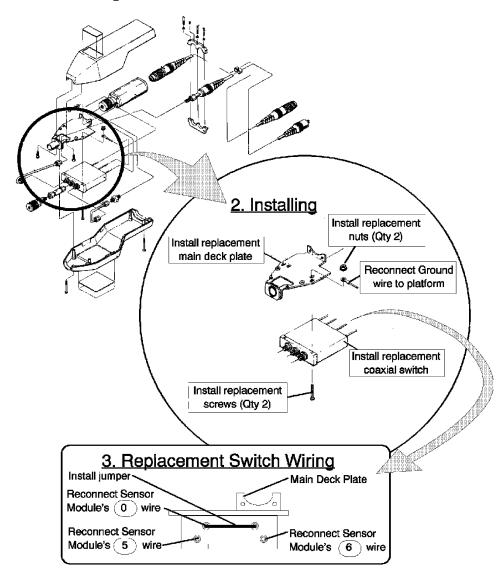

## Solution/Action:

Replace original Main Deck Plate (MP1) and associated hardware with part numbers noted above. Refer to Figure 1 for correct mechanical and electrical connections. Recalibration and generation of Calibration Factors for the Sensor Module is recommended after coaxial switch replacement.

1. Disassembling

Figure 1